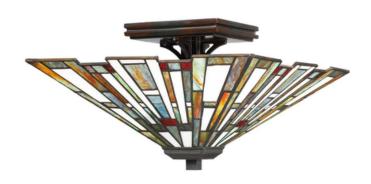

## ELSTEAD-LIGHTING PLAFONIERA MAYBECK 2 LIGHT FLUSH MOUNT

The Maybeck 2Lt ceiling semi-flush light has a tapered staggered edge that emphasizes the intricate details of the Tiffany style glass. Finished in Valiant Bronze, the art glass colour in Tiffany style lighting products vary in colour. No two pieces are identical. Family: Maybeck

Product Type: Flush Mount

Box Dimensions: 18 x 18 x 9.5cm

Final Weight kg: 3.9kg Collection: Elstead Lighting

Brand: Quoizel

Interior/Exterior: Interior Fitting Height: 196mm Diameter: 367mm Width: 367mm

Minimum Drop: 500mm Maximum Drop: 975mm Finish: Valiant Bronze