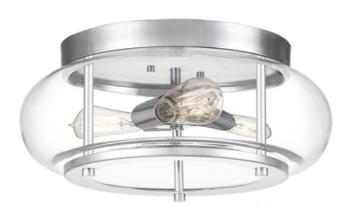

## ELSTEAD-LIGHTING PLAFONIERA TRILOGY 3 LIGHT FLUSH MOUNT

Trilogy comes to life when used with Thomas Edison style LED filament lamps. A nostalgic yet chic design with a Polished Chrome finish and clear glass shade, Trilogy brings old world style to modern

elegance.Family: Trilogy Product Type: Flush Mount

Box Dimensions: 47.5 x 47.5 x 26cm

Final Weight kg: 4.65kg Collection: Elstead Lighting

Brand: Quoizel

Interior/Exterior: Interior / Bathroom

Fitting Height: 185mm Diameter: 406mm Width: 406mm

Projection/Depth: 406mm Minimum Drop: 500mm Maximum Drop: 975mm Finish: Polished Chrome

Build Materials: Steel, Clear Glass

Number of lamps: 3 Maximum Wattage: 40W

Socket: E27

Llamps Included: No IP Rating: IP44