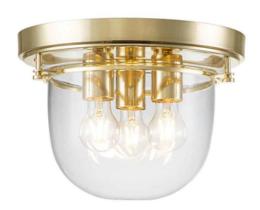

## ELSTEAD-LIGHTING PLAFONIERA WHISTLING 3 LIGHT FLUSH MOUNT

The Whistling is a rather playful creation, finished in Polished Brass it combines simple elegance with a sense of fun, making any bathroom bright and joyful. IP44 rated.Family: Whistling

Product Type: Flush Mount

Box Dimensions: 38.5 x 38.5 x 32cm

Final Weight kg: 3.75kg Collection: Elstead Lighting

Brand: Quoizel

Interior/Exterior: Interior / Bathroom

Fitting Height: 238mm Diameter: 330mm Width: 330mm

Minimum Drop: 500mm Maximum Drop: 975mm Finish: Polished Brass

Build Materials: Steel, Glass

Number of lamps: 3 Maximum Wattage: 40W

Socket: E27

Llamps Included: No IP Rating: IP44

Class: 1 Guarantee: general 2 year guarantee