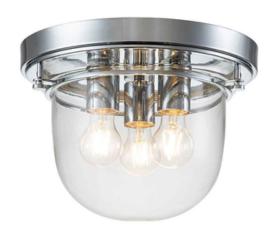

## ELSTEAD-LIGHTING PLAFONIERA WHISTLING 3 LIGHT FLUSH MOUNT

The Whistling is a rather playful creation, finished in Polished Chrome it combines simple elegance with a sense of fun, making any bathroom bright and joyful. IP44 rated.Family: Whistling

Product Type: Flush Mount

Box Dimensions: 38.5 x 38.5 x 32cm

Final Weight kg: 3.94kg Collection: Elstead Lighting

Brand: Quoizel

Interior/Exterior: Interior / Bathroom

Fitting Height: 238mm Diameter: 330mm Width: 330mm

Minimum Drop: 500mm Maximum Drop: 975mm Finish: Polished Chrome Build Materials: Steel, Glass

Number of lamps: 3 Maximum Wattage: 40W

Socket: E27

Llamps Included: No IP Rating: IP44

Class: 1 Guarantee: general 2 year guarantee