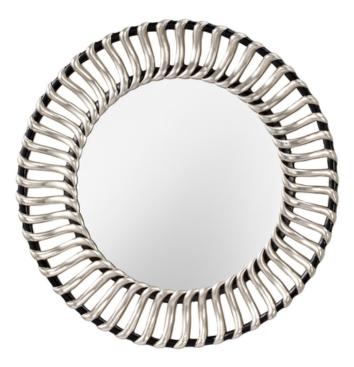

## ELSTEAD-LIGHTING OGLINDA COSMO MIRROR

This large contemporary mirror has black circular frames overlaid with thick silver spokes and is a dramatic feature ideal for a monochrome interior setting. Dimensions  $117 \times 117 \times 13.5$  cm **Product Style: Portables** Fitting Height: 1067mm Width: 1067mm Interior/Exterior: Interior Integrated LED: No Finish: Black/Silver **Brand:** Feiss Family: Cosmo Product Type: Mirror Made in England: No Barcode: 5024005333906 General 2 Year Guarantee All fittings supplied, both interior and exterior, have a manufacturer's minimum guarantee of 2 years. This means that in normal and fair service, (and without incorrect or inappropriate installation or location), any product sold by Elstead Lighting or its partners should have no fault develop within a minimum of 2 years from purchase. Any fault that is found is covered by guarantee to be repaired or replaced at the suppliers cost, within this period. ALL Elstead warranties/guarantees do not cover out of pocket expenses or consequential costs. Pret: 2.137,90 LEI (TVA inclus)