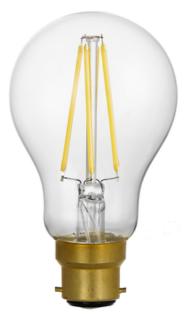

## ELSTEAD-LIGHTING SURSA DE ILUMINAT CLASSIC LED B22 LAMP

The Litec range of LED lamps are optimised to suit Elstead Lighting products. They all feature a high lumen output, and the filament style bulbs have the added bonus of looking attractive both when switched on and off. Lamps can be ordered either as single units or at lower prices in pack quantities.Fitting Height: 105mm Diameter: 60mm Maximum Wattage: 8W Finish: Clear Glass Socket: LED Build Materials: Glass LED Lumens: 850Lm LED Colour Temp: 3000k Voltage: 220-240v Product Type: Lamps Guarantee: general 2 year guarantee Pret: 65,69 LEI (TVA inclus)