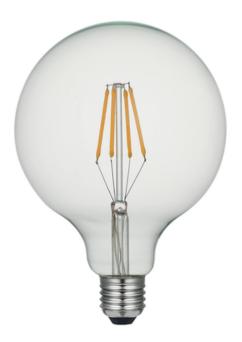

## ELSTEAD-LIGHTING SURSA DE ILUMINAT LARGE CLEAR GLOBE LED E27 LAMP

The Litec range of LED lamps are optimised to suit Elstead Lighting products. They all feature a high lumen output, and the filament style bulbs have the added bonus of looking attractive both when switched on and off. Lamps can be ordered either as single units or at lower prices in pack quantities. Fitting Height: 178mm

Diameter: 125mm Maximum Wattage: 8W Finish: Clear Glass

Socket: LED

Build Materials: Glass LED Lumens: 850Lm LED Colour Temp: 3000k

Voltage: 220-240v

Product Type: Lamps Guarantee: general 2 year guarantee