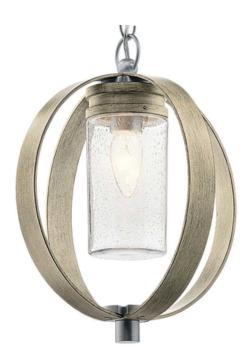

## ELSTEAD-LIGHTING CORP DE ILUMINAT DECORATIV PENTRU EXTERIOR, GRAND BANK 1 LIGHT OUTDOOR PENDANT

The distinctive 1-light pendant from the Grand Bank collection creates a bold statement. The Distressed Antique Gray finish and Clear Seeded Glass will accent any space in your home. New addition is IP44 rated for bathroom or outdoor too.Family: Grand Bank

Product Type: Outdoor Pendant Box Dimensions: 37.5 x 37.5 x 48cm

Final Weight kg: 3.95kg Collection: Elstead Lighting

Brand: Kichler

Interior/Exterior: Exterior Fitting Height: 405mm Diameter: 305mm

Width: 305mm

Projection/Depth: 305mm Minimum Drop: 500mm Maximum Drop: 2033mm

Finish: Distressed Antique Grey

Build Materials: Aluminium, Clear Seeded Glass

Number of lamps: 1 Maximum Wattage: 60W

Socket: E27

Llamps Included: No IP Rating: IP44