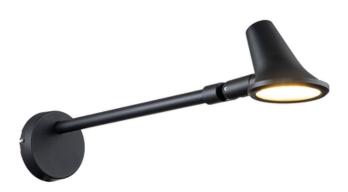

## ELSTEAD-LIGHTING APLICA SELMALED SIGN LIGHT

A modern outdoor light to illuminate signage or a point of interest on a building. Built of Die-cast Aluminium and Stainless Steel. Comes with a 16W Integrated LED and has an adjustable directional head.

IP66 rated.Family: Selma Product Type: Sign Light

Box Dimensions: 76.2 x 18.2 x 18.5cm

Final Weight kg: 2.4kg Collection: Elstead Lighting Brand: Elstead Lighting Interior/Exterior: Exterior Fitting Height: 208mm Diameter: 141mm Width: 141mm

Projection/Depth: 717mm Minimum Drop: 500mm Maximum Drop: 975mm

Finish: Black

Build Materials: Die-cast Aluminium, Stainless Steel, Glass

Maximum Wattage: 16W Integrated LED

Llamps Included: N/A

IP Rating: IP66