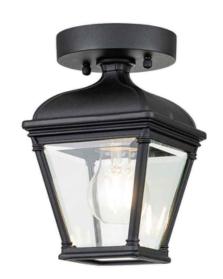

## ELSTEAD-LIGHTING PLAFONIERA BAYVIEW 1 LIGHT PORCH LANTERN

The Bayview has a classical romantic Georgian elegance, that illuminates any exterior with a crisp stylish presence. This 1Lt Porch Ceiling Lantern is a sophisticated design constructed from Aluminium, with clear bevelled Glass, finished in black and IP44 rated.Box Dimensions: tbc

Weight: tbc

Family: Bayview

Brand: Elstead Lighting Collection: Elstead Lighting Product Type: Porch Lantern Interior/Exterior: Exterior

Finish: Black

Fitting Height: 224mm Diameter: 142mm Width: 142mm

Minimum Drop: 500mm Maximum Drop: 975mm

Build Materials: Aluminium, Clear Bevelled Glass

Number of lamps: 1 Maximum Wattage: 60W

Socket: E27

Lamps Included: No IP Rating: IP44

Class: 1 Guarantee: 3 year Pret: 477,74 LEI (TVA inclus)

Detalii online: https://www.materialeelectrice.ro/plafoniera-bayview-1-light-porch-lantern-297892