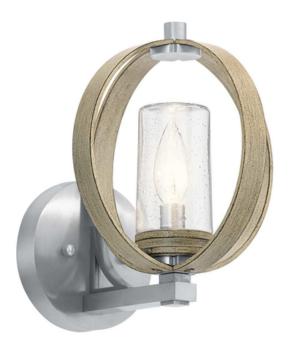

## ELSTEAD-LIGHTING CORP DE ILUMINAT DECORATIV PENTRU EXTERIOR, GRAND BANK 1 LIGHT OUTDOOR WALL LIGHT

The distinctive 1 light wall light from the Grand Bank collection creates a bold statement. The Distressed Antique grey finish and Clear Glass will accent any space in your home. New addition is IP44 rated for bathroom or outdoor too. Family: Grand Bank

Product Type: Outdoor Wall Light Box Dimensions: 31 x 27.5 x 32.5cm

Final Weight kg: 1.6kg Collection: Elstead Lighting

Brand: Kichler

Interior/Exterior: Exterior Fitting Height: 261mm Diameter: 206mm Width: 206mm

Projection/Depth: 238mm Minimum Drop: 500mm Maximum Drop: 975mm

Finish: Distressed Antique Grey

Build Materials: Aluminium, Clear Seeded Glass

Number of lamps: 1 Maximum Wattage: 40W

Socket: E14

Llamps Included: No IP Rating: IP44