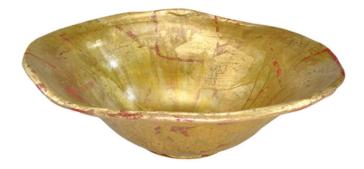

## ELSTEAD-LIGHTING BEAUVOIR BOWL BEAUVOIR DECORATIVE BOWL

An open sculpted style bowl, hand painted with Gold and Silver Leaf and distinctive red veiningFitting Height: 191mm Width: 592mm Projection/Depth: 592mm Finish: Red And Gold Leaf Class: Class I Integrated LED: No Build Materials: Resin Brand: Flambeau Family: Beauvoir Bowl Interior/Exterior: Interior Product Style: Portables Product Style: Portables Product Type: Accessory Bowl Made in England: No Barcode: 5024005317111 Pret: 776,33 LEI (TVA inclus)