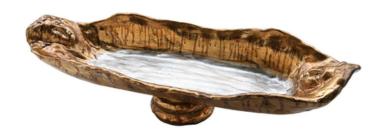

## ELSTEAD-LIGHTING GUILLOT BOWL GUILLOT DECORATIVE BOWL

A sculpted style bowl, hand painted with Antique Gold Leaf and Silver. Weight 3.9 kg

Dimensions  $81 \times 29 \times 36$  cm

Fitting Height: 165mm

Width: 711mm

Projection/Depth: 254mm Finish: Gold and Silver

Class: Class I

Integrated LED: No Build Materials: Resin Brand: Flambeau Family: Guillot Bowl Interior/Exterior: Interior Product Style: Portables

Product Type: Accessory Bowl Made in England: No

Barcode: 5024005318019 Pret: 973,40 LEI (TVA inclus)

Detalii online: https://www.materialeelectrice.ro/guillot-bowl-guillot-decorative-bowl-297885