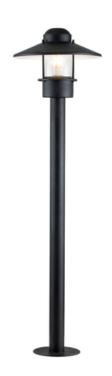

## ELSTEAD-LIGHTING PITIC KLAMPENBORG 1 LIGHT BOLLARD – BLACK

Klampenborg is a classic Scandinavian bollard lantern. The core metal is 304 grade stainless steel and is then painted with powder coating for durability. Available in Black finish, IP44 rated and offered with a 15 year

guarantee.Family: Klampenborg

Product Type: Bollard

Box Dimensions: 31.5 x 24.5 x 90cm

Final Weight kg: 3.45kg Collection: Elstead Lighting Brand: Elstead Lighting Interior/Exterior: Exterior Fitting Height: 1018mm

Diameter: 275mm Width: 275mm

Minimum Drop: 500mm Maximum Drop: 975mm

Finish: Black

Build Materials: 304 Stainless Steel, Clear Glass

Number of lamps: 1 Maximum Wattage: 60W

Socket: E27

Llamps Included: No IP Rating: IP44