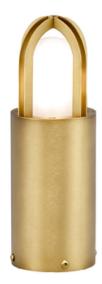

## **ELSTEAD-LIGHTING PITIC PAIGNTON 1 LIGHT BOLLARD**

The Paignton mini bollard is a bold and modern design that is constructed from solid Brass with a simple crossed arch metal band to protect the frosted glass on top. IP55 Rated.Family: Paignton Product Type: Bollard Box Dimensions: 17 x 37.5 x 17.5cm Final Weight kg: 2.1kg Collection: Elstead Lighting Brand: Elstead Lighting Interior/Exterior: Exterior Fitting Height: 300mm Diameter: 102mm Width: 102mm Minimum Drop: 500mm Maximum Drop: 975mm Finish: Antique Brass Build Materials: Brass, Frosted Glass Number of lamps: 1 Maximum Wattage: 18W Socket: E27 Llamps Included: No **IP Rating: IP55** Class: 1 Guarantee: 10 year Pret: 2.090,13 LEI (TVA inclus)