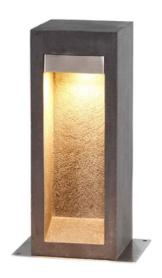

## ELSTEAD-LIGHTING PITIC PARKSTONELED BOLLARD

The Parkstone has a modern yet natural connection in its sleek design. Constructed from Basalt Stone and finished with 316 Stainless Steel accents. Illuminated with a subtle Integrated LED 6W downlight, its soft in tone and appearance. Family: Parkstone

Product Type: Bollard

Box Dimensions: 60 x 34.5 x 35cm

Final Weight kg: 17kg Collection: Elstead Lighting Brand: Elstead Lighting Interior/Exterior: Exterior Fitting Height: 400mm Diameter: 220mm Width: 220mm

Projection/Depth: 160mm Minimum Drop: 500mm Maximum Drop: 975mm

Finish: Basalt Stone with Stainless Steel

Build Materials: 316 Stainless Steel, Basalt, Glass

Maximum Wattage: 6W Integrated LED

Llamps Included: N/A