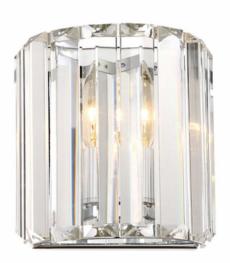

## ELSTEAD-LIGHTING VALENTINA 1 LIGHT WALL LIGHT

A glamorous and sleek collection, the Valentina collection shines like a star. The sleek polished chrome finish on the framework is the perfect backdrop to the glowing crystal-glass. The precisely-cut beveled glass is arranged around the inner and outer border to create an astounding display of shimmer.Brand: Quoizel

Family: Valentina Product Type: Pendant Interior/Exterior: Interior

Height: 181 mm

Finish: Polished Chrome

Build Materials: Steel, Aluminium, Glass

Number of Bulbs: 1

Socket: G9 Wattage: 60W

Lamps Included: No Voltage: 220-240v 50hz