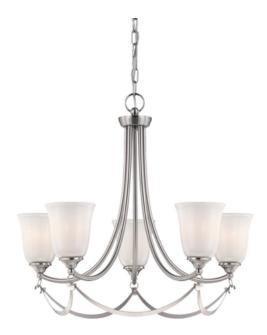

## ELSTEAD-LIGHTING WINNSBORO 5 LIGHT CHANDELIER

The comfortable style of this collection makes your home feel warm and inviting. The gentle twists and loops of iron add visual interest, while the clear painted white glass gives a soft and cozy lightBrand: Quoizel

Family: Winnsboro

Product Type: Chandelier Interior/Exterior: Interior

Height: 597 mm Diameter: 635 mm Finish: Brushed Nickel

Build Materials: Steel, Aluminium, Glass

Number of Bulbs: 5

Socket: E27 Wattage: 60W

Lamps Included: No Voltage: 220-240v 50hz

Class: I

Pret: 0,00 LEI (TVA inclus)

Detalii online: https://www.materialeelectrice.ro/winnsboro-5-light-chandelier-297825