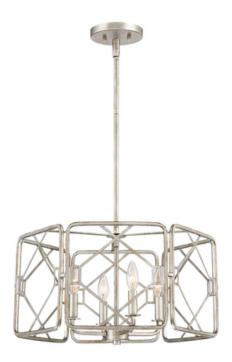

## **ELSTEAD-LIGHTING MISSION 4 LIGHT PENDANT**

A dazzling geometric exhibition, the Mission is sure to make a statement! Thin strips of metal form a modern latticework across a series of beautifully hinged panels. The airy frame is finished in a rubbed silver with copper accents that give the collection a whimsical flair.Brand: Quoizel

Family: Mission

Product Type: Pendant Interior/Exterior: Interior

Height: 292 mm Diameter: 508 mm Finish: Rubbed silver

Build Materials: Steel/Aluminium

Number of Bulbs: 4

Socket: E14
Wattage: 60W

Lamps Included: No Voltage: 220-240v 50hz