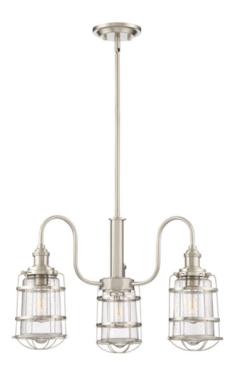

## **ELSTEAD-LIGHTING MARITIME 3 LIGHT PENDANT**

With vintage-inspired glass and a design anchored off the coast, the Maritime collection is New England styling at its finest. Finished in a gleaming brushed nickel, the longitudinal and latitudinal cage encompasses a globe of seedy glass; in an ocean of options, this is a perfect pick.Brand: Quoizel

Family: Maritime Product Type: Pendant Interior/Exterior: Interior

Height: 381 mm Diameter: 622 mm Finish: Brushed Nickel

Build Materials: Steel, Aluminium, Glass

Number of Bulbs: 3

Socket: E27 Wattage: 60W Lamps Included: No