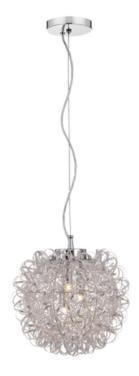

## **ELSTEAD-LIGHTING PAGEANT 3 LIGHT PENDANT**

Ready for the runway, the striking Pageant series is part of Quoizel's contemporary Platinum Collection. The spherical wire cage is fastened with a multitude of swirling, crinkled metal ribbons. The downward-facing xenon bulbs are included on bendable coiled arms that can be adjusted in different directions with the supplied metal rod.Brand: Quoizel Family: Pageant Product Type: Pendant Interior/Exterior: Interior Height: 305 mm Diameter: 299 mm Finish: Polished Chrome Build Materials: Steel, Aluminium, Glass Number of Bulbs: 3 Socket: G9 Wattage: 60W Lamps Included: No Voltage: 220-240v 50hz Class: I