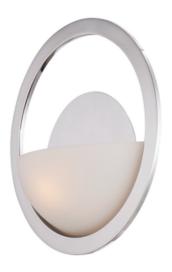

## ELSTEAD-LIGHTING COLUMBUS CIRCLE 1 LIGHT WALL SCONCE

This 1 light Wall Sconce from the Columbus Circle collection by Quoizel will enhance your home with a perfect mix of form and function. The features include a Imperial Silver finish applied by experts. This item qualifies for free shipping!Brand: Quoizel Family: Columbus Circle Product Type: Wall Light Interior/Exterior: Interior Height: 330 mm Finish: Imperial Silver Build Materials: Steel, Aluminium, Glass Number of Bulbs: 1 Socket: G9 Wattage: 60W Lamps Included: No Voltage: 220-240v 50hz Class: I