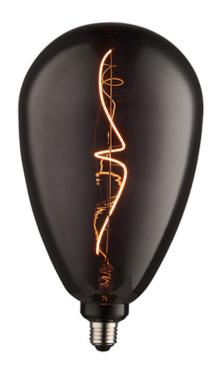

## ENDON LIGHTING SURSA DE ILUMINAT CU LED WISP E27 FILAMENT

Decorative LED filament lamps provide an awesome way to illuminate your home with style. Smoked tinted glass and stylish filament wispy design. Can be used with one of our bulb holders or flex sets to create a feature lighting piece in your home.? Other shapes available.

Modern decorative LED filament lamp

XL E27 LED lamp

Smoked tinted glass

4w LED - 50 lumens

1800K warm whiteComplete with integrated control gear

4W LED E27 Warm White (Included)

K: 1800 Lm: 50 Lm/W: 13 H: 308mm Dia: 173mm