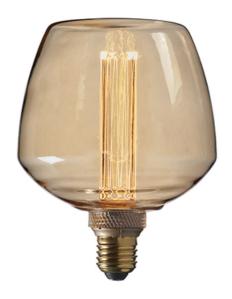

## ENDON LIGHTING SURSA DE ILUMINAT CU LED SCANDI E27 LED

Amber tinted glass E27 LED lamp. With anti-glare LED light source this lamp gives of a diffused glow from its etched acrylic inner. It's unique shape provides character and interest. Lamps make for a great gift when paired with a table base; can also be used with flex set.

E27 LED lamp

Amber tinted glass

2.5w LED - 120 lumens

1800k warm white

Anti-glare led light source

Light is diffused through etched acrylic innerComplete with integrated control gear

2.5W LED E27 Warm White (Included)

K: 1800 Lm: 120 Lm/W: 48 H: 163mm Dia: 123mm

Pret: 186,56 LEI (TVA inclus)

Detalii online: https://www.materialeelectrice.ro/sursa-de-iluminat-cu-led-scandi-e27-led-297797