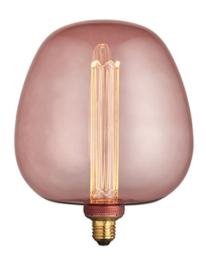

## ENDON LIGHTING SURSA DE ILUMINAT CU LED ROVES E27 LED ANTI GLARE

Add a pop of colour to your home with on trend filament lamp in pink tinted glass. Anti-glare LED light source light is effortlessly diffused through etched acrylic inner. Other colour way also available.

E27 LED lamp

Pink tinted glass

2.8w LED - 110 lumens

1800k warm white

Anti-glare led light source

Light is diffused through etched acrylic innerComplete with integrated control gear

2.8W LED E27 Warm White (Included)