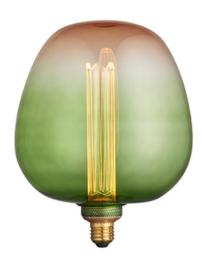

## ENDON LIGHTING SURSA DE ILUMINAT CU LED ROVES E27 LED ANTI GLARE

Add a pop of colour to your home with on trend filament lamp in green to pink ombre tinted glass. Anti-glare LED light source light is effortlessly diffused through etched acrylic inner. Other colour way also available.

E27 LED lamp

Green to pink ombre tinted glass

2.8w LED - 100 lumens

1800k warm white

Anti-glare led light source

Light is diffused through etched acrylic innerComplete with integrated control gear

2.8W LED E27 Warm White (Included)