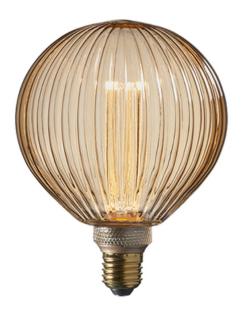

## ENDON LIGHTING SURSA DE ILUMINAT CU LED LINES E27 LED

Amber tinted ribbed glass E27 LED lamp. With anti-glare LED light source this lamp gives of a diffused glow from its etched acrylic inner. A lamp with character and interest. Lamps make for a great gift when paired with a table base; can also be used with flex set.

E27 LED lamp

Amber tinted ribbed glass

2.5w LED - 120 lumens

1800k warm white

Anti-glare led light source

Light is diffused through etched acrylic innerComplete with integrated control gear

2.5W LED E27 Warm White (Included)

K: 1800 Lm: 120 Lm/W: 48 H: 174mm Dia: 130mm

Pret: 186,56 LEI (TVA inclus)

Detalii online: https://www.materialeelectrice.ro/sursa-de-iluminat-cu-led-lines-e27-led-297794