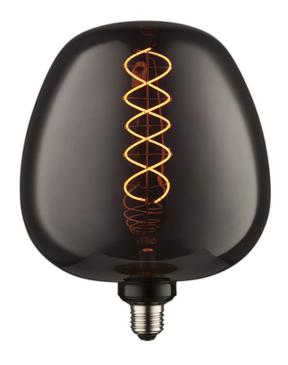

## ENDON LIGHTING SURSA DE <u>ILUMINAT CU LED HELIX E27 FILAMENT</u>

Decorative LED filament lamps provide an awesome way to illuminate your home with style. Smoked tinted glass and stylish filament twisted design. Can be used with one of our bulb holders or flex sets to create a feature lighting piece in your home.? Other shapes available.

Modern double helix LED filament lamp

XL E27 LED lamp

Smoked tinted glass

4w LED - 50 lumens

1800K warm whiteComplete with integrated control gear

4W LED E27 Warm White (Included)

K: 1800 Lm: 50 Lm/W: 13 H: 242mm Dia: 190mm