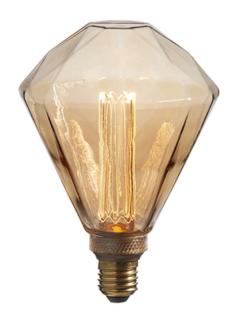

## ENDON LIGHTING SURSA DE ILUMINAT CU LED FACETT E27 LED

Amber tinted facetted glass E27 LED lamp. With anti-glare LED light source this lamp gives of a diffused glow from its etched acrylic inner. A lamp with character and interest. Lamps make for a great gift when paired with a table base; can also be used with flex set.

E27 LED lamp

Amber tinted facetted shaped glass

2.5w LED - 120 lumens

1800k warm white

Anti-glare led light source

Light is diffused through etched acrylic innerComplete with integrated control gear

2.5W LED E27 Warm White (Included)