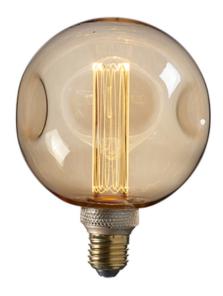

## ENDON LIGHTING SURSA DE ILUMINAT CU LED DIMPLE E27 LED

Amber tinted dimple glass E27 LED lamp. With anti-glare LED light source this lamp gives of a diffused glow from its etched acrylic inner. A lamp with character and interest. Lamps make for a great gift when paired with a table base; can also be used with flex set.

E27 LED lamp

Amber tinted dimpled glass

2.5w LED - 120 lumens

1800k warm white

Anti-glare led light source

Light is diffused through etched acrylic innerComplete with integrated control gear

2.5W LED E27 Warm White (Included)

K: 1800 Lm: 120 Lm/W: 48 H: 164mm Dia: 125mm

Pret: 186,56 LEI (TVA inclus)

Detalii online: https://www.materialeelectrice.ro/sursa-de-iluminat-cu-led-dimple-e27-led-297788