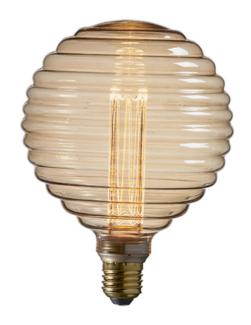

## ENDON LIGHTING SURSA DE ILUMINAT CU LED BEEHIVE E27 LED

Amber tinted ribbed glass E27 LED lamp. With anti-glare LED light source this lamp gives of a diffused glow from its etched acrylic inner. A lamp with character and interest. Lamps make for a great gift when paired with a table base; can also be used with flex set.

E27 LED lamp

Amber tinted ribbed glass

2.5w LED - 120 lumens

1800k warm white

Anti-glare led light source

Light is diffused through etched acrylic innerComplete with integrated control gear

2.5W LED E27 Warm White (Included)

K: 1800 Lm: 120 Lm/W: 48 H: 178mm Dia: 130mm

Pret: 186,56 LEI (TVA inclus)

Detalii online: https://www.materialeelectrice.ro/sursa-de-iluminat-cu-led-beehive-e27-led-297787