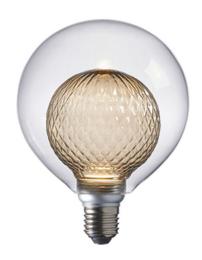

## ENDON LIGHTING SURSA DE ILUMINAT CU LED AYLO GREY E27 LED

Fun contemporary lamp with clear glass outer shade and facetted tinted grey inner glass shade. Anti-glare LED light source that makes for a great gift when paired with a table base; can also be used with flex set.

Clear glass outer shade

Facetted tinted grey inner glass shade

3w LED - 155 lumens

2500k warm white

Anti-glare LED light sourceComplete with integrated control gear

3W LED E27 Warm White (Included)

K: 2500 Lm: 155 Lm/W: 52 H: 164mm Dia: 125mm