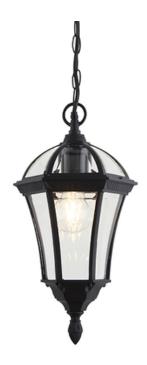

## ENDON LIGHTING CORP DE ILUMINAT DECORATIV PENTRU EXTERIOR DRAYTON PENDANT

A traditional die cast aluminium hanging lantern with a matt black finish. It is IP44 rated so is suitable for outdoor use, and both dimmable and suitable for use with LED lamps. Others available in this range Traditional die cast aluminium lantern

Textured matt black painted Finish

Clear glass shade

IP44 for safe exterior use60W E27 GLS (bulb not included)

**IP44** 

H: 590-980mm Dia: 200mm

Class 1

2YR Warranty Weight: 1.4 Kg

Pret: 482,52 LEI (TVA inclus)