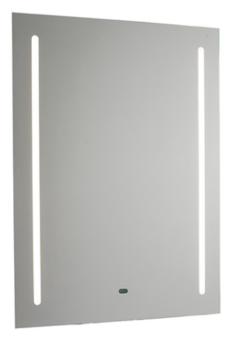

## ENDON LIGHTING CORP DE ILUMINAT PENTRU BAIE NERO SHAVER IR MIRROR

The Nero LED bathroom mirror features a demisting pad, motion sensor switch and built in dual shaver socket. Simple and easy to fit without dismantling the fitting. Modern side lit mirror Motion sensor on/off switch Dual power shaver socket 115v - 240v Matt silver painted back plate 2 x 5w integrated LED - 280 lumens 6500k daylight white Portrait positioning IP44 rated for safe bathroom useComplete with LED driver 108 x 0.092W LED (SMD 2835) Daylight White (Included) K: 6500 Lm: 280 Lm/W: 28 IP44. Suitable for bathroom zone 2 Suitable for bathroom zone 1 if used in conjunction with a 30MA RCD H: 700mm W: 500mm Proj: 50mm Class 1 Pret: 2.196,25 LEI (TVA inclus)