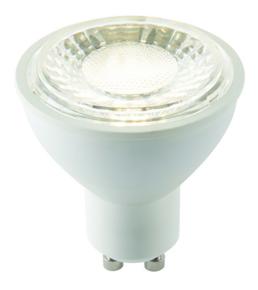

## ENDON LIGHTING CORP DE ILUMINAT PENTRU BAIE GU10 LED SMD DIMMABLE <u>60 DEGREES</u>

A dimmable and bright 7W SMD GU10 lamp in cool white, incorporating the latest LED technology. This ensures the lamp can be used safely within enclosed heads, such as outdoor, bathroom and fire recessed cans, with no reduction in performance or lifetime. With a beam angle of 60 degrees, this lamp is equivalent to a 75W halogen. Other options available in this range GU10 LED lamp 7w LED - 250 lumens 4000k cool white Dimmable 60 degree beam angle 25,000 hours lifetime7W LED GU10 Cool White (Included) K: 4000 Lm: 550 Lm/W: 79 H: 54mm Dia: 50mm Pret: 55,12 LEI (TVA inclus)