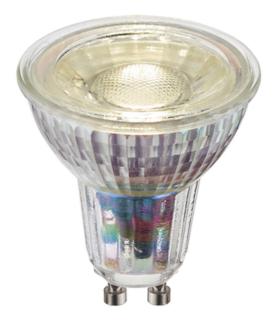

## ENDON LIGHTING CORP DE ILUMINAT PENTRU BAIE GU10 LED SMD DIMMABLE

Our glass GU10 LED lamp is an ideal replacement for the older style halogen lamps. The latest LED and driver technology ensures great performance for the lifetime of the lamp. Available in 3000K and 4000K. GU10 glass LED lamp 5.5w LED - 470 lumens 4000k cool white Dimmable 38 degree beam angle 25,000 hours lifetime5.5W LED GU10 Cool White (Included) K: 4000 Lm: 470 Lm/W: 85 H: 52mm Dia: 50mm Pret: 42,10 LEI (TVA inclus)