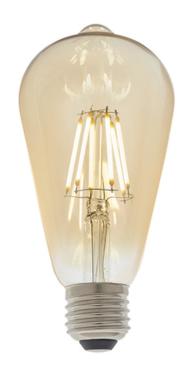

## ENDON LIGHTING CORP DE ILUMINAT PENTRU BAIE E27 LED FILAMENT PEAR

Filament lamps are the latest in LED technology. Designed to look like the original incandescent lamps, whilst offering all the advantages of LED, such as low running costs, these are the ideal lamp replacement for all decorative light fittings. This is a dimmable 6W LED lamp that has a 2500K colour temperature.

Classic pear shaped E27 LED lamp

Amber tinted glass

Dimmable

6w LED - 550 lumens

2500k warm white6W LED E27 Warm White (Included)

K: 2500 Lm: 550 Lm/W: 92

H: 140mm Dia: 64mm

Pret: 91,61 LEI (TVA inclus)