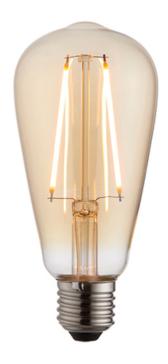

## ENDON LIGHTING CORP DE ILUMINAT PENTRU BAIE E27 LED FILAMENT PEAR

The perfect light accessory, this amber tinted glass LED lamp has a subtle warm light output, without compromising on style for that perfect authentic filament light effect. The perfect addition to exposed light designs for today's stylish homes, less glare but still achieving that on trend bar, hotel look.

Classic pear shaped E27 LED lamp

Tinted amber glass

2w LED - 190 lumens

2000k warn warmComplete with integrated control gear

2W LED E27 Warm White (Included)

K: 2000 Lm: 190 Lm/W: 95

H: 140mm Dia: 64mm

Pret: 91,61 LEI (TVA inclus)