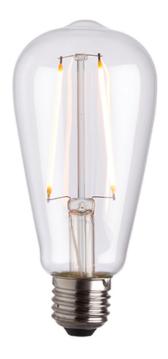

## ENDON LIGHTING CORP DE ILUMINAT PENTRU BAIE E27 LED FILAMENT PEAR

The perfect light accessory, this clear glass LED lamp has a subtle light output, without compromising on style for that perfect authentic filament light effect. The perfect addition to exposed light designs for today's stylish homes, less glare but still achieving that on trend bar, hotel look.

Classic pear shaped E27 LED lamp

Clear glass

2w LED - 210 lumens

2200k warm whiteComplete with integrated control gear

2W LED E27 Warm White (Included)

K: 2200 Lm: 210 Lm/W: 105

H: 140mm Dia: 64mm

Pret: 91,61 LEI (TVA inclus)