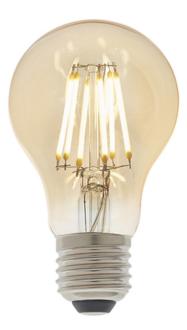

## ENDON LIGHTING CORP DE ILUMINAT PENTRU BAIE E27 LED FILAMENT GLS DIMMABLE

Filament lamps are the latest in LED technology. Designed to look like original incandescent lamps, whilst offering all the advantages of LED such as low running costs. These are the ideal lamp replacements for all decorative light fittings. This is a dimmable 6W lamp that has a 2500K colour temperature.
Amber tinted glass with LED filament inner
E27 GLS shaped lamp
Dimmable
6w LED - 550 lumens
Warm white 2500k6W LED E27 Warm White (Included)
K: 2500 Lm: 550 Lm/W: 92
H: 105mm Dia: 60mm
Pret: 66,70 LEI (TVA inclus)