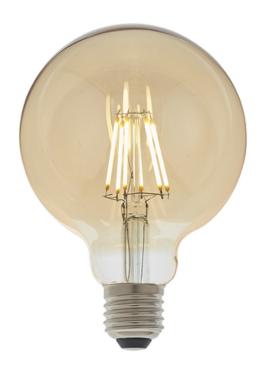

## ENDON LIGHTING CORP DE ILUMINAT PENTRU BAIE E27 LED FILAMENT GLOBE 95MM DIA

Filament lamps are the latest in LED technology. Designed to look like the original incandescent lamps, offering all the advantages of LED, such as low running costs, these are the ideal lamp replacement for all decorative light fittings. This is a dimmable 6W LED lamp that has a 2500K colour temperature.

Classic 95mm dia globe shaped E27 LED lamp

Amber tinted glass

Dimmable

6w LED - 550 lumens

2500k warm white6W LED E27 Warm White (Included)

K: 2500 Lm: 550 Lm/W: 92 H: 135mm Dia: 95mm

Pret: 108,21 LEI (TVA inclus)