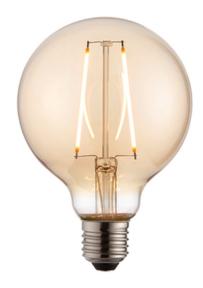

## ENDON LIGHTING CORP DE ILUMINAT PENTRU BAIE E27 LED FILAMENT GLOBE 95MM DIA

The perfect light accessory, this amber tinted glass LED lamp has a subtle warm light output, without compromising on style for that perfect authentic filament light effect. The perfect addition to exposed light designs for today's stylish homes, less glare but still achieving that on trend bar, hotel look.

Classic 95mm dia globe shaped E27 LED lamp

Tinted amber glass

2w LED - 190 lumens

2000k warm whiteComplete with integrated control gear

2W LED E27 Warm White (Included)

K: 2000 Lm: 190 Lm/W: 95 H: 135mm Dia: 95mm