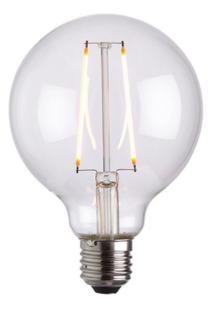

## ENDON LIGHTING CORP DE ILUMINAT PENTRU BAIE E27 LED FILAMENT GLOBE 95MM DIA

The perfect light accessory, this clear glass LED lamp has subtle light output, without compromising on style for that perfect authentic filament light effect. The perfect addition to exposed light designs for today's stylish homes, less glare but still achieving that on trend bar, hotel look. Classic 95mm dia globe shaped E27 LED lamp Clear glass 2w LED - 210 lumens 2200k warm whiteComplete with integrated control gear 2W LED E27 Warm White (Included) K: 2200 Lm: 210 Lm/W: 105 H: 135mm Dia: 95mm Pret: 108,21 LEI (TVA inclus)