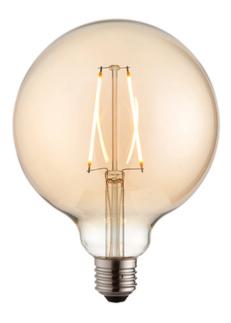

## ENDON LIGHTING CORP DE ILUMINAT PENTRU BAIE E27 LED FILAMENT GLOBE <u>125MM DIA</u>

The perfect light accessory, this amber tinted glass LED lamp has a subtle warm light output, without compromising on style for that perfect authentic filament light effect. The perfect addition to exposed light designs for today's stylish homes, less glare but still achieving that on trend bar, hotel look. Classic 125mm dia globe shaped E27 LED lamp Tinted amber glass 2w LED - 190 lumens 2200k warm whiteComplete with integrated control gear 2W LED E27 Warm White (Included) K: 2000 Lm: 190 Lm/W: 95 H: 170mm Dia: 125mm Pret: 141,47 LEI (TVA inclus)