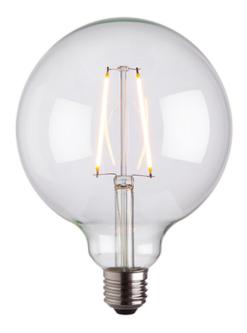

## ENDON LIGHTING CORP DE ILUMINAT PENTRU BAIE E27 LED FILAMENT GLOBE 125MM DIA

The perfect light accessory, this clear glass LED lamp has a subtle light output, without compromising on style for that perfect authentic filament light effect. The perfect addition to exposed light designs for today's stylish homes, less glare but still achieving that on trend bar, hotel look.

Classic 125mm dia globe shaped E27 LED lamp

Clear glass

2w LED - 210 lumens

2200k warm whiteComplete with integrated control gear

2W LED E27 Warm White (Included)

K: 2200 Lm: 210 Lm/W: 105 H: 170mm Dia: 125mm