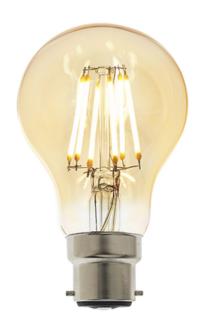

## ENDON LIGHTING CORP DE ILUMINAT PENTRU BAIE B22 LED FILAMENT GLS

Bayonet filament lamps are the latest in LED technology. Designed to look like the original incandescent lamps, whilst offering all the advantages of LED such as low running costs. These are the ideal lamp replacements for all decorative light fittings. This is a dimmable 6W lamp that has a 2500K colour temperature.

Amber tinted glass with LED filament inner

B22 GLS shaped lamp

Dimmable

6w LED - 550 lumens

Warm white 2500k6W LED B22 Warm White (Included)

K: 2500 Lm: 550 Lm/W: 92 H: 102mm Dia: 60mm

Pret: 66,70 LEI (TVA inclus)