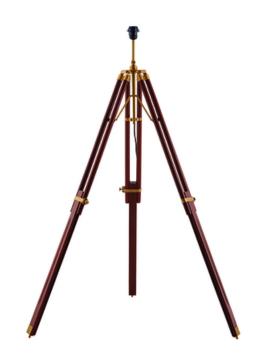

## ENDON LIGHTING LAMPADAR PODEA TRIPOD FLOOR BASE

Made from sheesham mango wood with solid brass detailing, this tripod floor lamp can be adjusted in height. Suitable for use with LED lamps and supplied with inline foot switch. Other colours available Contemporary design tripod floor Sheesham wooden legs Solid brass metalwork Height adjustable legs In-line foot switch with 1.8 metre black flex Tailor the design by selecting from our range of fabric shades Perfect for use with an E27 LED lamp60W E27 GLS (bulb not included) H: 690-1440mm Dia: 780mm Class 2 2YR Warranty Weight: 3.4 Kg Pret: 1.414,30 LEI (TVA inclus)