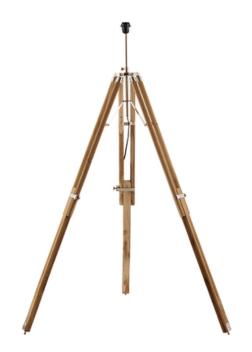

## ENDON LIGHTING LAMPADAR PODEA TRIPOD FLOOR BASE

Contemporary in design, the Tripod teak wood floor lamp base is finished with bright nickel plate detailing. This fitting is height adjustable and suitable for use with LED lamps

Contemporary design tripod floor

Teak wooden legs

Bright nickel plated solid brass metalwork

Height adjustable legs

In-line foot switch with 1.8 metre black flex

Tailor the design by selecting from our range of fabric shades