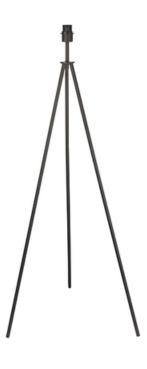

## ENDON LIGHTING LAMPADAR PODEA TRIPOD FLOOR BASE

Modern design tripod floor in stylish matt black painted finish. Inline on/off foot switch with 2 metre black flex a must have easy to place, timeless piece. Tailor the design by selecting from our range of fabric shades to complement your interior. Perfect for use with E27 LED lamps. Modern design tripod floor Matt black painted In-line on/off foot switch with 2 metre black flex Tailor the design by selecting from our range of fabric shades Perfect for use with E27 LED lamps10W LED E27 (bulb not included) H: 1290mm Dia: 650mm Class 2 2YR Warranty Weight: 1.5 Kg Pret: 578,13 LEI (TVA inclus)