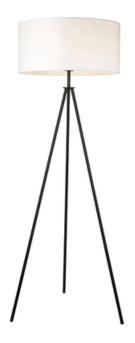

## ENDON LIGHTING LAMPADAR PODEA TRIPOD + CYLINDER FLOOR

The clean lines of this modern tripod floor lamp and vintage white fabric shade make it an easy to place in any interior space. Be proud and celebrate its simplicity.

Modern design tripod floor

Matt black painted

20 inch vintage white cotton fabric cylinder shade

In-line on/off foot switch with 2 metre black flex

Tailor the design by selecting from our range of fabric shades